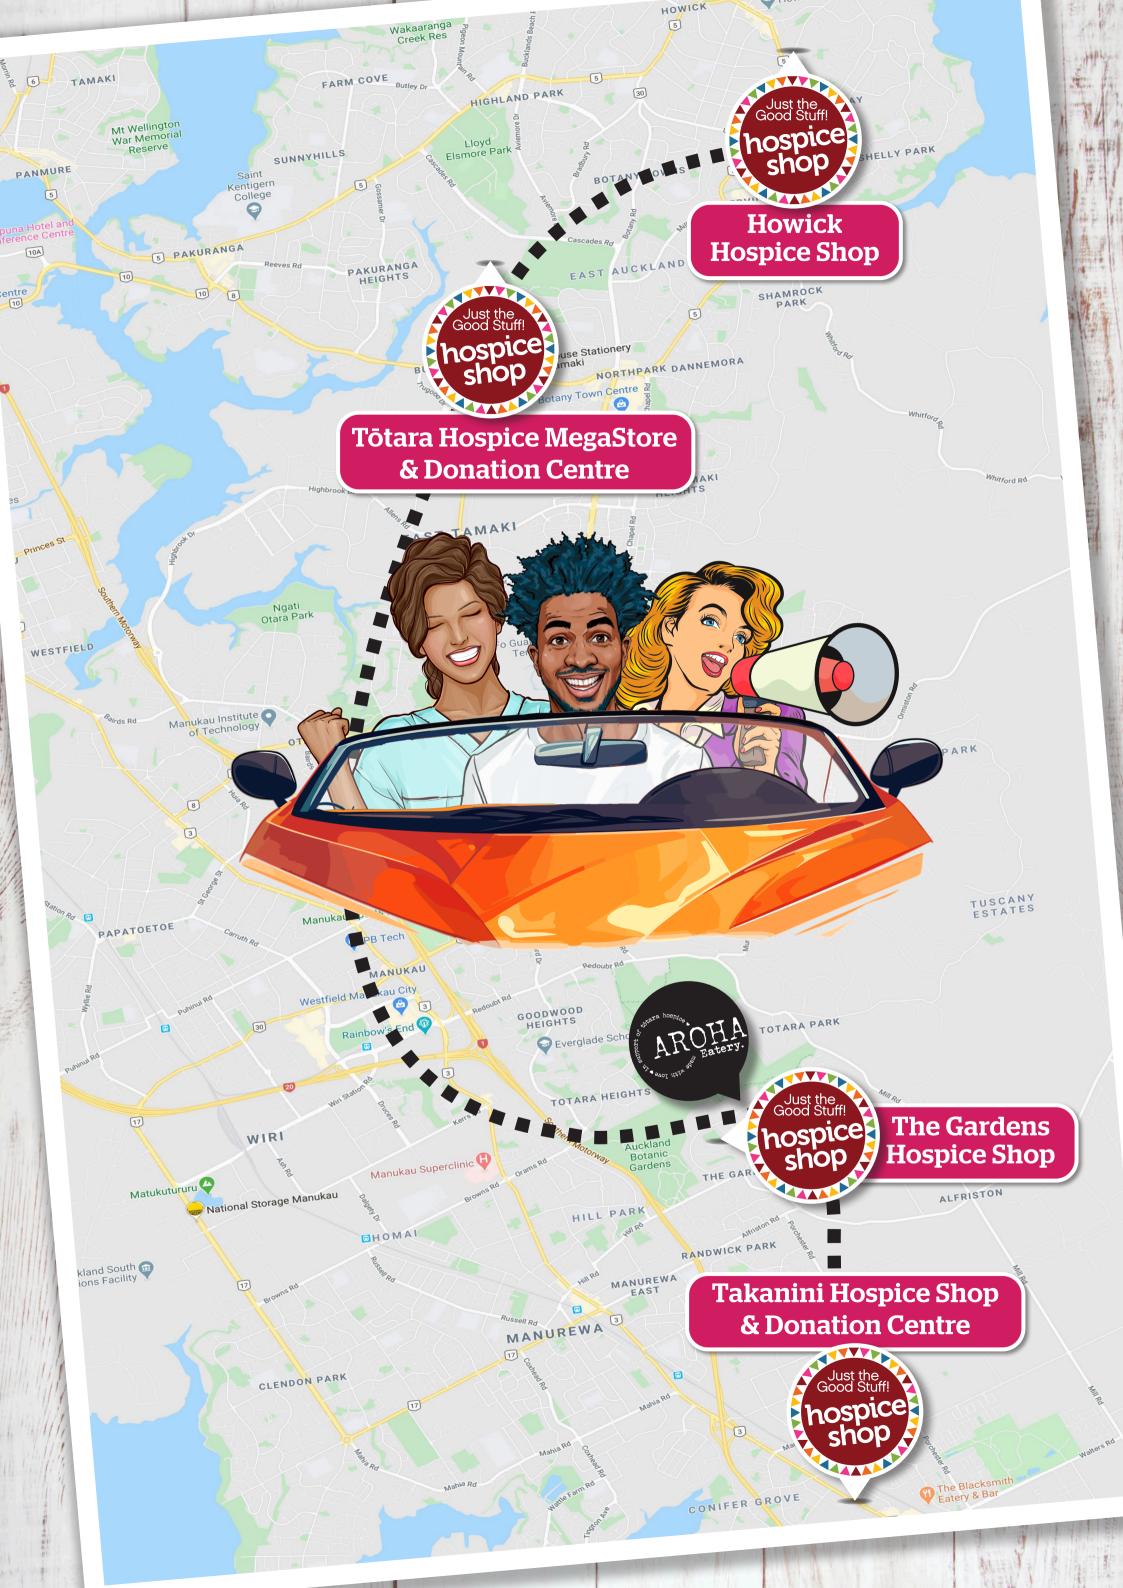

#### **Howick Hospice Shop**

**P:** 09 534 1545

9am - 3pm Saturday:

#### Tōtara Hospice MegaStore & Donation Centre

42a Ben Lomond Crescent, Pakuranga

**P:** 09 268 0211

Monday - Friday: 9am - 5pm Saturday:

### Takanini Hospice Shop & Donation Centre 🟲

**P:** 09 297 7550

Saturday:

#### **Gardens Hospice Shop**

Shop 2 91-97 Charles Prevost Drive,

**P:** 09 269 4472

For further details on Totara Hospice

See you soon! shopping experience for our community. We aim to provide an affordable