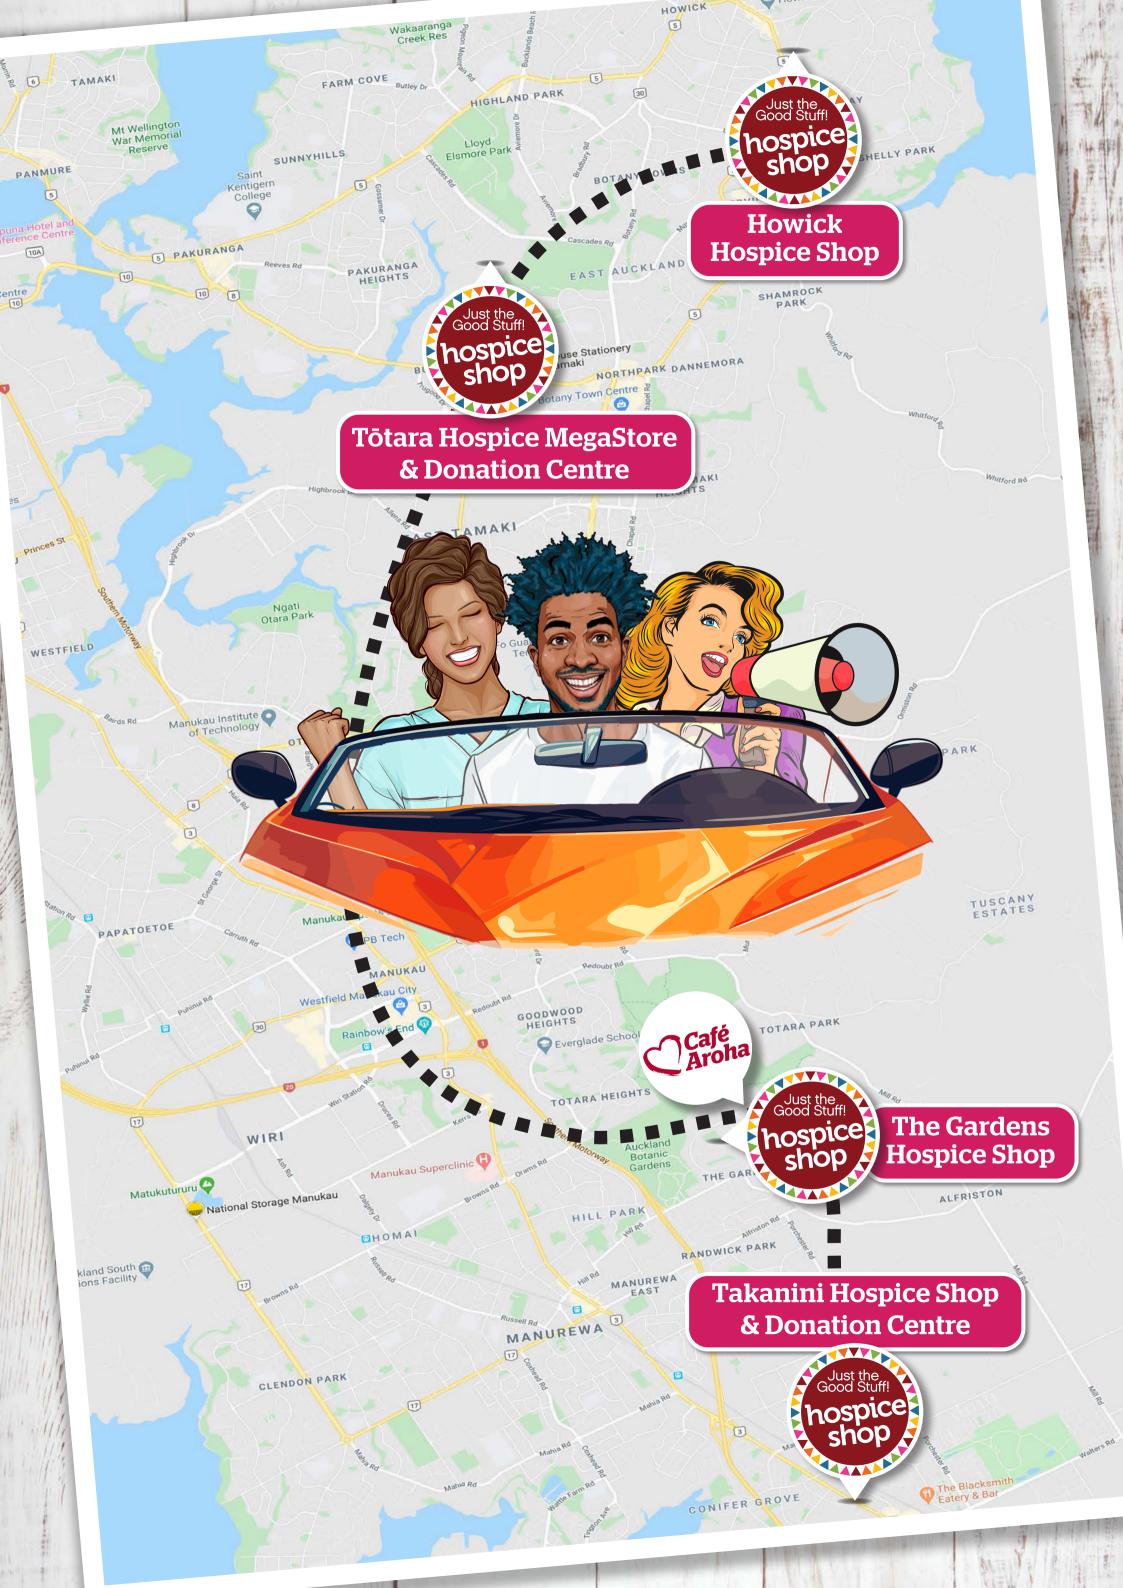

#### **Howick Hospice Shop**

**P:** 09 534 1545

9am - 3pm Saturday:

#### Tōtara Hospice MegaStore & Donation Centre

42a Ben Lomond Crescent, Pakuranga

**P:** 09 268 0211

Monday - Friday: 9am - 5pm Saturday:

### Takanini Hospice Shop & Donation Centre

**P:** 09 297 7550

Saturday:

#### **Gardens Hospice Shop**

Shop 2 91-97 Charles Prevost Drive,

**P:** 09 269 4472

For further details on Totara Hospice

See you soon! shopping experience for our community. We aim to provide an affordable